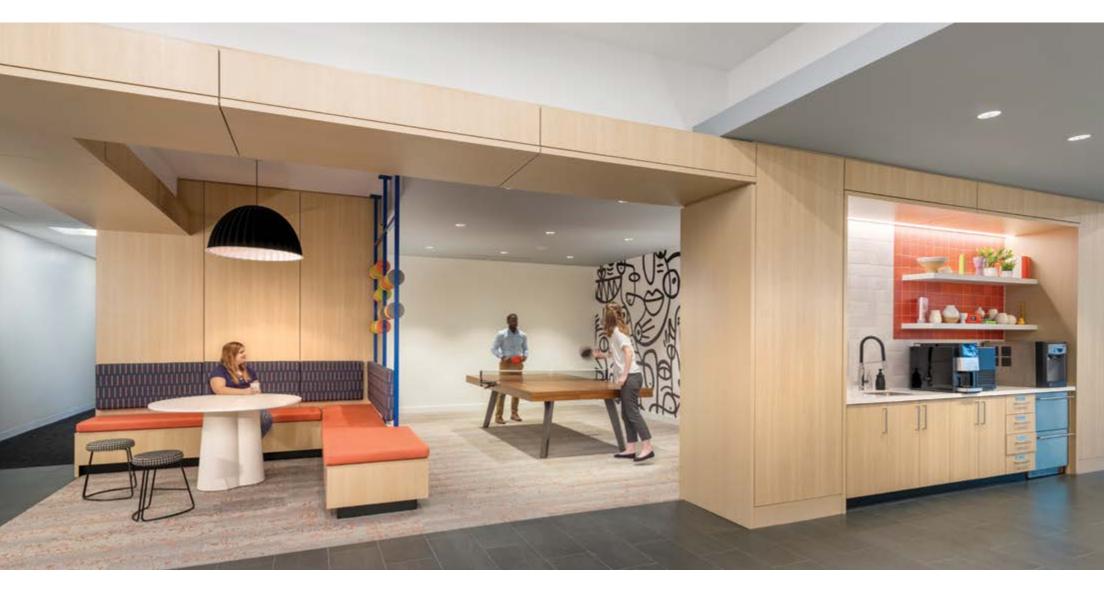

#### Fuel

Fuel up at the coffee bar, order from Sweetgreen and grab a seat at the island in the community kitchen. The perfect place to perch, complete with outlets to power-up.

### Games + Community Kitchen

# **Community Kitchen**