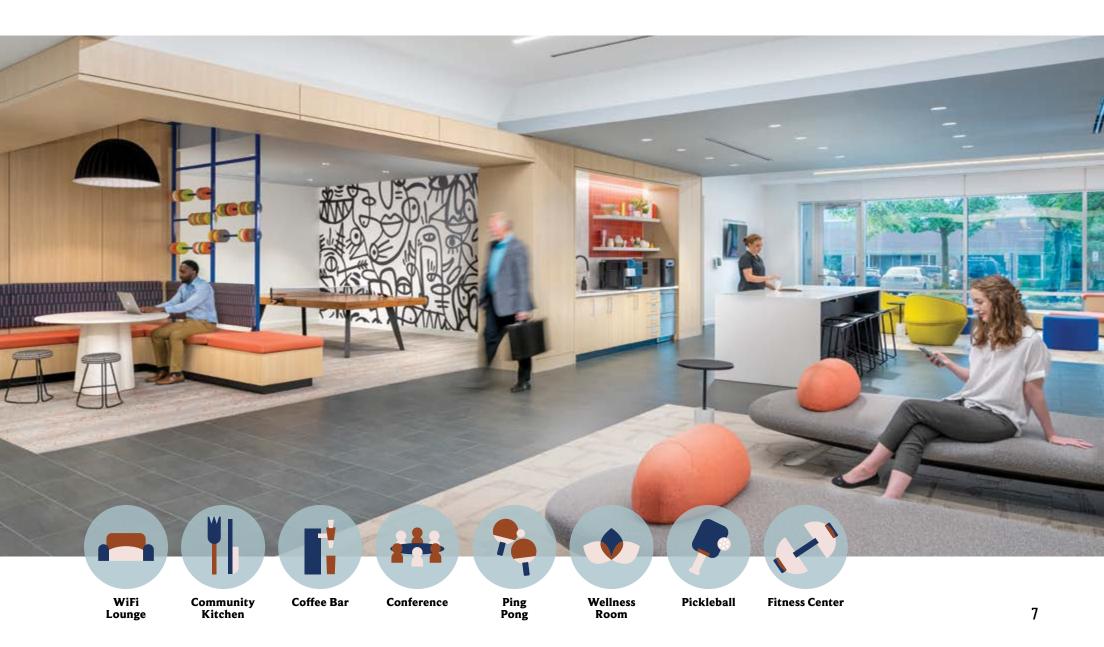

#### **The Stade Amenities**

#### **Elevate Your Workday**

Immerse yourself in diverse common spaces + neighborhood amenities to inspire the way you work

Fit

Rally your routine at the onsite pickleball court or train on your time with access to a performance fitness center featuring Peloton bikes.

#### Fuel

Fuel up at the coffee bar, order from Sweetgreen and grab a seat at the island in the community kitchen. The perfect place to perch, complete with outlets to power-up.

### Games + Community Kitchen

# **Community Kitchen**