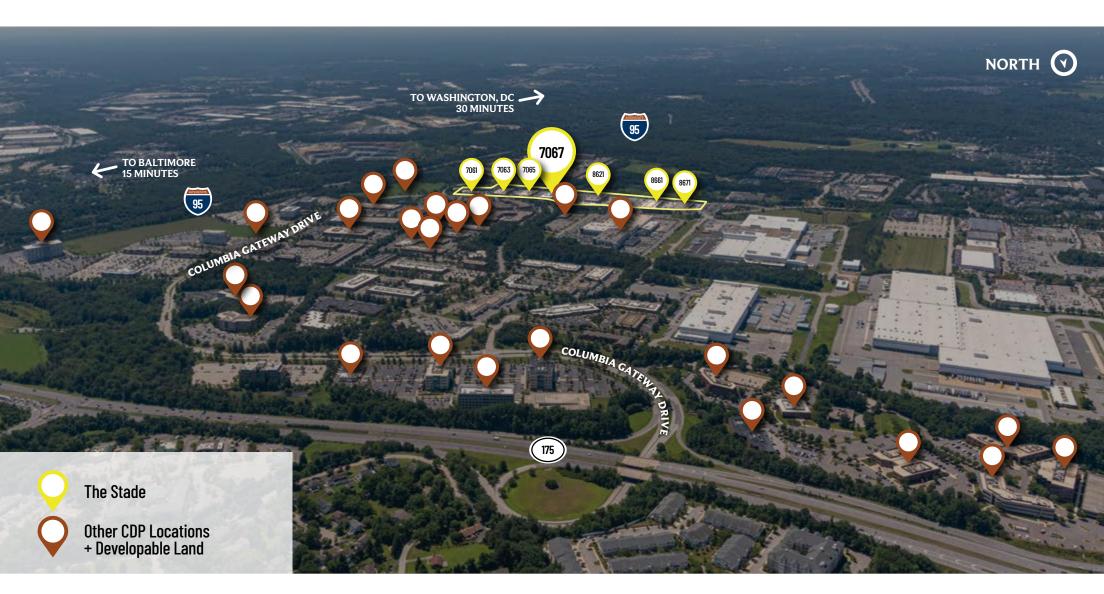

#### Columbia Gateway Aerial View

2.5M SF // 30 Buildings // 2 Development Sites (290,000+ SF)