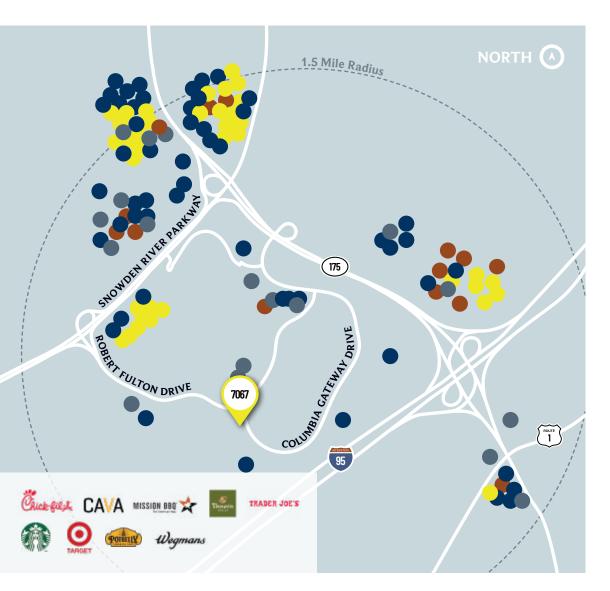

#### **Surrounding Amenities**

70 Restaurants // 7 Hotels // 1.5 Mile Radius

#### RESTAURANTS / FAST CASUAL

Abby's Gourmet Deli Bibi Cafeteria BJ's Restaurant & Brewhouse Bob Evans Bon Fresco **Buffalo Wild Wings** BurgerFi CAVÁ Chick-Fil-A Chipotle Cinco de Mayo Columbia Ale House Dave's Hot Chicken Dunkin' Famous Dave's First Watch Café Five Guys Flavors of India Frisco Bar & Restaurant Glenwood's Honeygrow The Greene Turtle IHOP Jae's Deli Jerry's Subs & Pizza Jersey Mike's Jimmy John's La Madeleine Bakery & Café Long Horn Steakhouse Maiwand Kabob Mango Grove McDonald's Mission BBQ Nalley Fresh Neo Pizza & Taphouse Noodles & Co. Nottinghams Tavern Old Line Kitchen & Wine Bar Olive Garden Oracle Café Panda Express Panera Bread Potbelly Sandwich Odoba Ouickway Hibachi Raising Cane's Reckless Shepard Brewery Red Lobster Red Robin **Rise Biscuits & Chicken** Roggenart Bakery

Silver Diner Smoothie King Starbucks Subway Sushi King Squisitos Texas Roadhouse THB Bagerly + Deli THB Fidavs

Vegan Soul

Rudy's Mediterranean Grill

#### **GROCERY + BANKS**

ALDI Bank of America BB&T Capital Bank Costco Fulton Bank MOM's Organic Market M&T Bank PNC Bank Trader Joe's Wegmans Wells Farqo Bank

#### SHOPPING

Advance Auto Parts Ashley Furniture AT&T Auto Zone Best Buy BJ's Bia Lots Bob's Discount Furniture Carter's Destination XL DICK's Sporting Goods DSW Ethan Allen Game Stop Golf Galaxy Haverty's Hobby Lobby Home Depot Homegoods Homesense J.Crew Jo-Ann Fabric Lane Bryant

80+ All Within 1.5 Mile Radius

Lowe's Home Improvement Marshalls Michaels Nordstrom Rack Old Navy Ollie's Bargain Outlet Party City PETĆO PetSmart REI Road Runner Sports Ross Dress for Less Staples Target Ulta Verizon Walmart

#### OTHER

Backstage Dance Studio Comfort Inn & Suites Enterprise Extended Stay America Fedex Office Hand & Stone Massage and Facial Spa Holiday Inn Homewood Suites KinderCare Krav Maga Life Time Fitness Marvland MVA Express Massage Envy Movement MyEyeDr My Gym Orangetheory Fitness Planet Fitness Sofive Stumpy's Hatchet House Top Tier Fitness Center United Way Stumpy's Hatchet House Top Tier Fitness Center United Way Family Center Xfinity