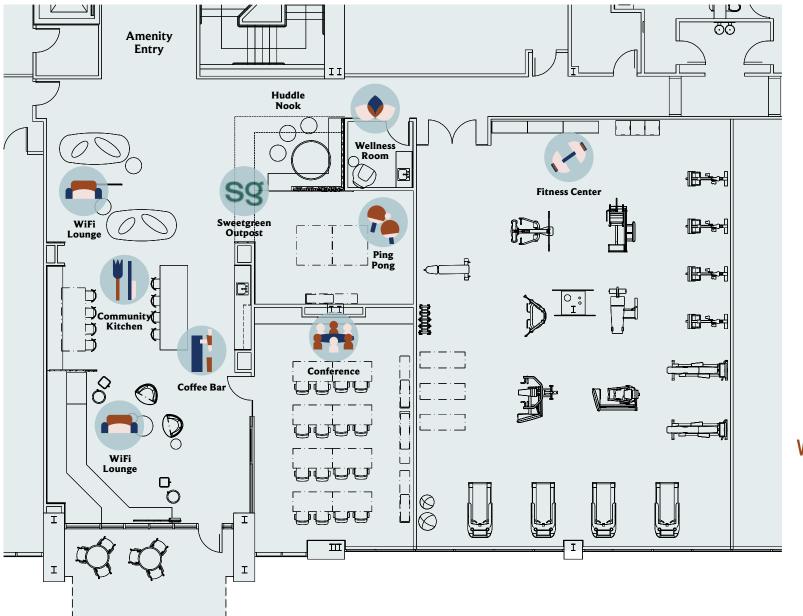

Neighborhood

7061, 7063, 7065, 7067 Columbia Gateway Drive 8621, 8661, 8671 Robert Fulton Drive



#### **The Stade Amenities**



#### **Elevate Your Workday**

Immerse yourself in diverse common spaces + neighborhood amenities to inspire the way you work

Fit

Rally your routine at the onsite pickleball court or train on your time with access to a performance fitness center featuring Peloton bikes.

#### Work

Private conference room with everything your team needs to collaborate.

#### Fuel

Fuel up at the coffee bar, order from Sweetgreen and grab a seat at the island in the community kitchen. The perfect place to perch, complete with outlets to power-up.

#### Connect

A space to converge, or a space to focus you can find it here.

### **Amenity Plan**

7067 Columbia Gateway Drive



**Virtual Tour** 





### Games + Community Kitchen



# **Community Kitchen**



#### **Performance Fitness Center**



# Leasing

Krysta Herring 443.285.5709 // krysta.herring@copt.com John Hermann 443.285.5711 // john.hermann@copt.com