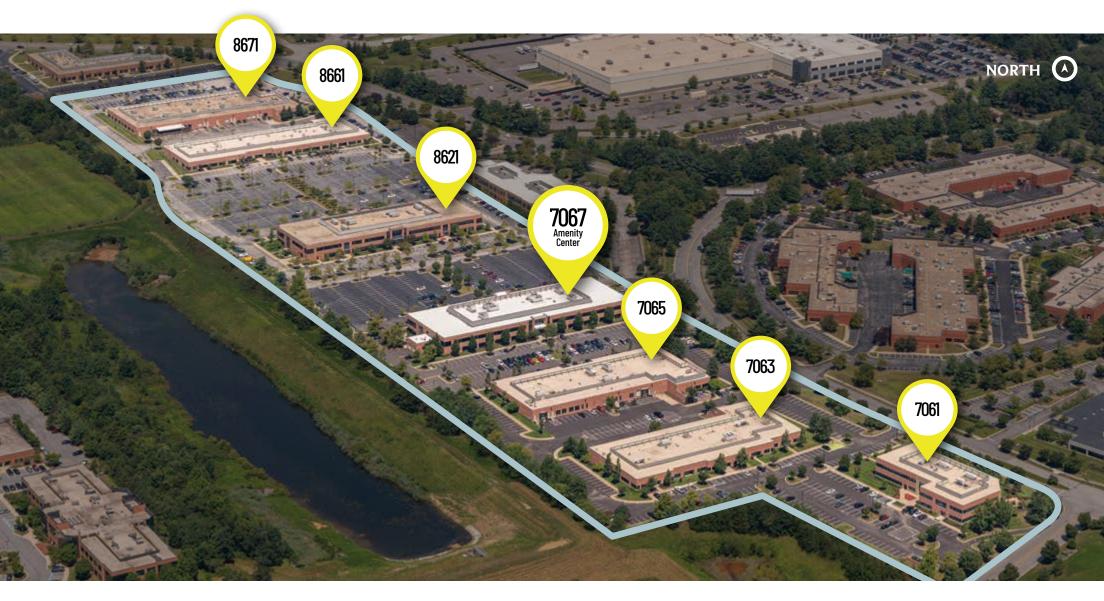

### The Stade Neighborhood

7061, 7063, 7065, 7067 Columbia Gateway Drive 8621, 8661, 8671 Robert Fulton Drive

7063 Columbia Gateway Drive

7065 Columbia Gateway Drive

7067 Columbia Gateway Drive (amenity center)

8621 Robert Fulton Drive

8661 Robert Fulton Drive

8671 Robert Fulton Drive